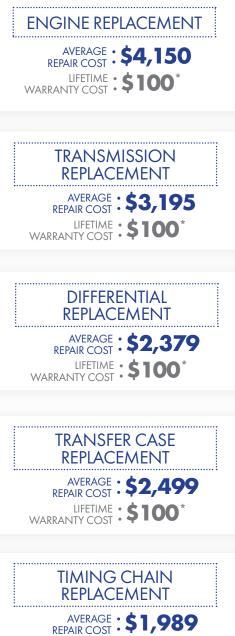

### A SNAPSHOT OF COVERAGE SAVINGS

REPAIR COST · **\$ 1,90** LIFETIME : **\$100**\* WARRANTY COST : **\$100**\*

\*\$100 deductible is required.

**DON'T FORGET** TO MAKE YOUR SERVICE APPOINTMENT TODAY